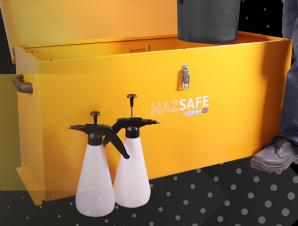

## HAZSAFE

The perfect solution for the storage and transportation of hazardous substances and materials, onsite and on the road - delivered in just 48 hours!

Our express-delivered HazSafe® Site Security Boxes help employers and employees comply with the control of the safe storage of hazardous substances. Our HazSafe® is manufactured from a high gauge of steel, features a well-ventilated system and is designed with a fully-welded construction in five sizes.

- > Fully-welded construction suitable for the safe transportation and storage of hazardous substance materials.
- > Catch lock fitting for the customer to use their own padlock.
- ➤ Powder-coated high-visibility Yellow with Germ Guard Active Technology paint.
- Internal ventilation to prevent build-up of fumes.
- > Hard-wearing black plastic handles at both side points.
- ▶ Warning labels included as standard.
- Security catch to secure the lid whilst open.
- ➤ Reaction to Fire Classification FN 13501-1.