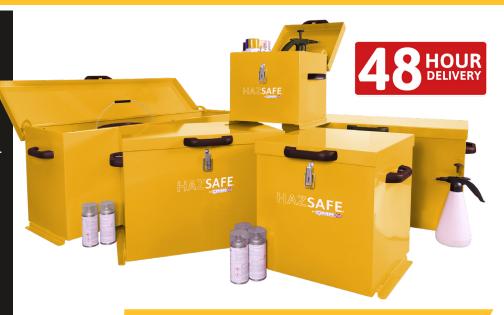

## HAZSAFE

The perfect solution for the storage and transportation of hazardous substances and materials, onsite and on the road - delivered in just 48 hours!

Our express-delivered HazSafe® Site Security Boxes help employers and employees comply with the control of the safe storage of hazardous substances. Our HazSafe® is manufactured from a high gauge of steel, features a well-ventilated system and is designed with a fully-welded construction in five sizes.

## Available in five convenient sizes to suit any environment

**SHS383637ZXX** 380.360.370

**SHS554642ZXX** 555.460.420

**SHS556642ZXX** 555.660.420

**SHS558942ZXX** 555.890.420

**SHS551142ZXX** 555.1190.420